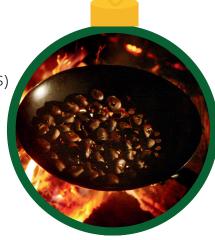

**11:00 am - 4:00 pm** Live Reindeer Exhibit at Santa's TOYS

**5:00 – 9:00 pm** Santa Claus Land of Lights at Sun Outdoors Lake Rudolph (\$)

5:00 - 11:00 pm Christmas in Dale Light Show

6:00 - 7:00 pm Chestnuts Roasting on an Open Fire at Santa's Candy Castle

5:00 - 11:00 pm Christmas in Dale Light Show

**6:00 - 7:00 pm** Chestnuts Roasting on an Open Fire at Santa's Candy Castle

**6:00 – 8:00 pm** Christmas Dinner with Santa at Santa's Lodge (\$)

5:00 - 9:00 pm Santa Claus Land of Lights at Sun Outdoors Lake Rudolph (\$)

**5:00 – 11:00 pm** Christmas in Dale Light Show

6:00 - 7:00 pm Chestnuts Roasting on an Open Fire at Santa's Candy Castle

**6:00 – 8:00 pm** Christmas Dinner with Santa at Santa's Lodge (\$)

6:00 - 7:00 pm Chestnuts Roasting on an Open Fire at Santa's Candy Castle

**6:00 – 8:00 pm** Christmas Dinner with Santa at Santa's Lodge (\$)